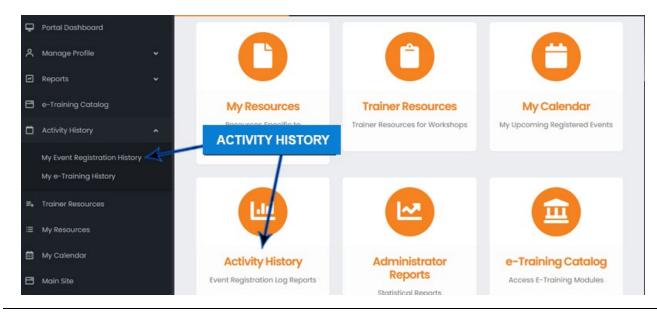

## Step 2:

Now select **ACTIVITY HISTORY** from either location as shown below.