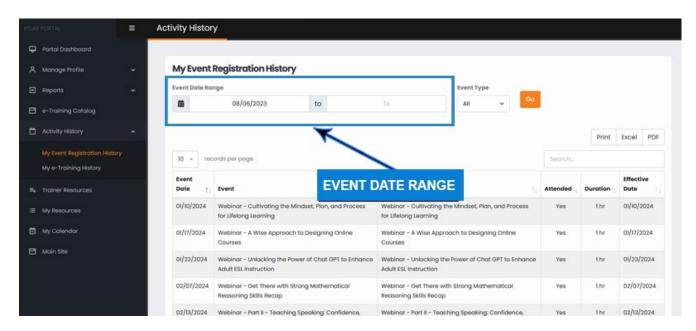

### Step 3:

To view a log of events registered for and/or attended, enter an **EVENT DATE RANGE** as shown below. **NOTE: The event data is based on the LIVE event date. This means that the date when the event was held live must be within the START and END Date range.** After entering a date range, select "Go".

#### Step 4:

The results will appear as shown below and you can **SAVE** a PDF copy by selecting the "**Save as PDF**" button of the log report and email or print the file as needed.

| DAE PORTAL                                          |      | Activity Histo                                           | ry                                                                                       |                                               |                                                                                          |                             |          |            |                   |
|-----------------------------------------------------|------|----------------------------------------------------------|------------------------------------------------------------------------------------------|-----------------------------------------------|------------------------------------------------------------------------------------------|-----------------------------|----------|------------|-------------------|
| Portal Dashboard                                    |      |                                                          |                                                                                          |                                               |                                                                                          |                             |          |            |                   |
| 옷 Manage Profile                                    | ÷.   | My Event                                                 | Registration Histor                                                                      | Ŷ                                             |                                                                                          |                             |          |            |                   |
| Reports                                             |      | Event Date Range                                         |                                                                                          |                                               |                                                                                          | Event Type                  |          |            |                   |
| 😑 e-Training Catalog                                |      |                                                          | 08/06/2023                                                                               | to                                            | Ŧo                                                                                       | All 🗸 Go                    |          |            |                   |
| Activity History                                    | ~    |                                                          |                                                                                          |                                               |                                                                                          |                             | T        | Print      | Excel PDF         |
| My Event Registration Hist<br>My e-Training History | lony | 10 + records per page                                    |                                                                                          |                                               |                                                                                          |                             | Search   |            |                   |
| • Troiner Resources                                 |      | Event<br>Date                                            | Event                                                                                    |                                               | SAV                                                                                      | E AS PDF                    | Attended | Duration   | Effective<br>Date |
| E My Resources                                      |      | 01/10/2024                                               | Webinar - Cultivating the Mindset, Plan, and Process<br>for Ufelong Learning             |                                               | Webinar - Cultivating the Mindset, Plan, and Process<br>for Lifelong Learning            |                             | Yes      | 1 hr       | 01/10/2024        |
| My Calendar                                         |      | 01/17/2024 Webinar - A Wise Approach to Designing Online |                                                                                          | Webinar - A Wise Approach to Designing Online |                                                                                          | Yes                         | Thr      | 01/17/2024 |                   |
| Main Site                                           |      | 01/23/2024                                               | Courses<br>Webinar - Unlocking the Power of Chat GPT to Enhance<br>Adult ESL Instruction |                                               | Courses<br>Webinar - Unlocking the Power of Chot GPT to Enhance<br>Adult ESL Instruction |                             | Yes      | 1 hr       | 01/23/2024        |
|                                                     |      | 02/07/2024                                               | Webinar - Get There with<br>Reasoning Skills Recop                                       | Strong Mathematical                           |                                                                                          | with Strong Mathematical    | Yes      | 1 hr       | 02/07/2024        |
|                                                     |      | 02/13/2024                                               | Webinar - Part II - Teachir                                                              | ng Speaking: Confidence,                      | Webinar - Part II - Tea                                                                  | ching Speaking: Confidence, | Yes      | 1hr        | 02/13/2024        |